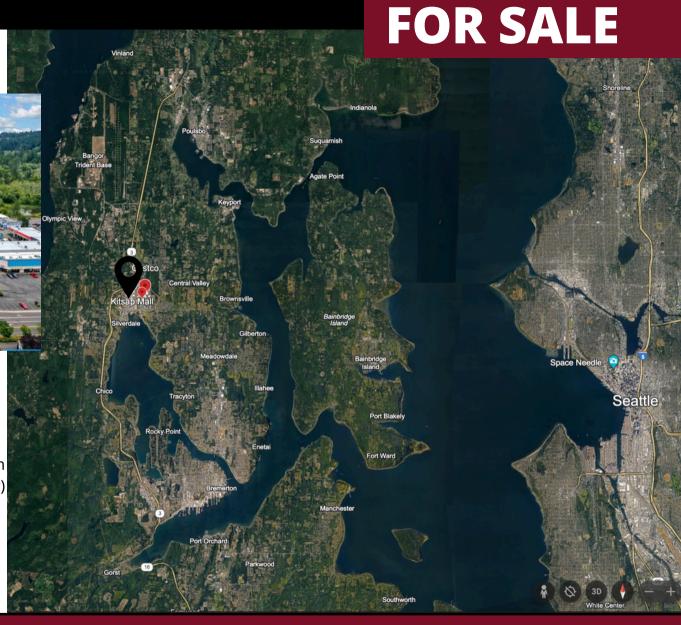

#### **EASY ACCESS:**

- State HWY 3 Entrances: N to Bainbridge Island (Ferry to Downtown Seattle)/Kingston (Ferry to Edmonds) & S to Bremerton (Ferry)
- Across from Kitsap Mall
- Nearby to The Trails Retail Complex
- Nearby to Naval Base Kitsap/Bangor