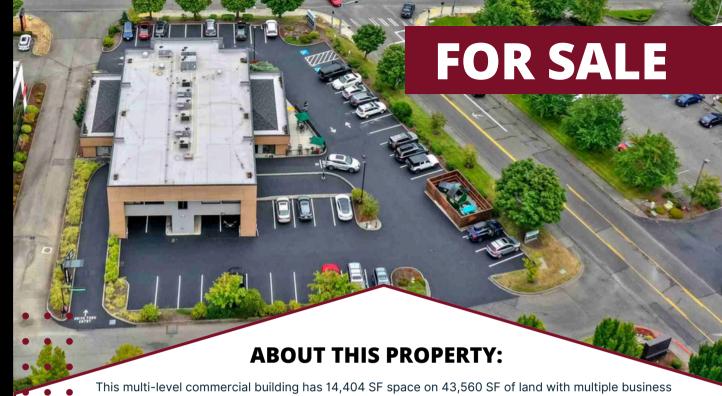

# COMMERCIAL BLDG 10705 SILVERDALE WAY **BUILDING FOR SALE** SILVERDALE, WA 98383 \$4,350,000 **SELLER FINANCING AVAILABLE**

## CALL FOR AN APPOINTMENT

This multi-level commercial building has 14,404 SF space on 43,560 SF of land with multiple business areas/established tenants located in the center of Silverdale. This building is complete with an established drive-thru, outdoor patio area, lots of parking, fire sprinklers and an elevator to the upper level and multiple street level entrances. Originally built in 1987 but went through a remodel in 2016.

Net Rent is \$210,000 and is based on useable SF not net rentable. The current rentable SF is 11,264.

Price is \$4,350,000, \$302/building SF and a 4.8 CAP

This property is zoned for Regional Centers.