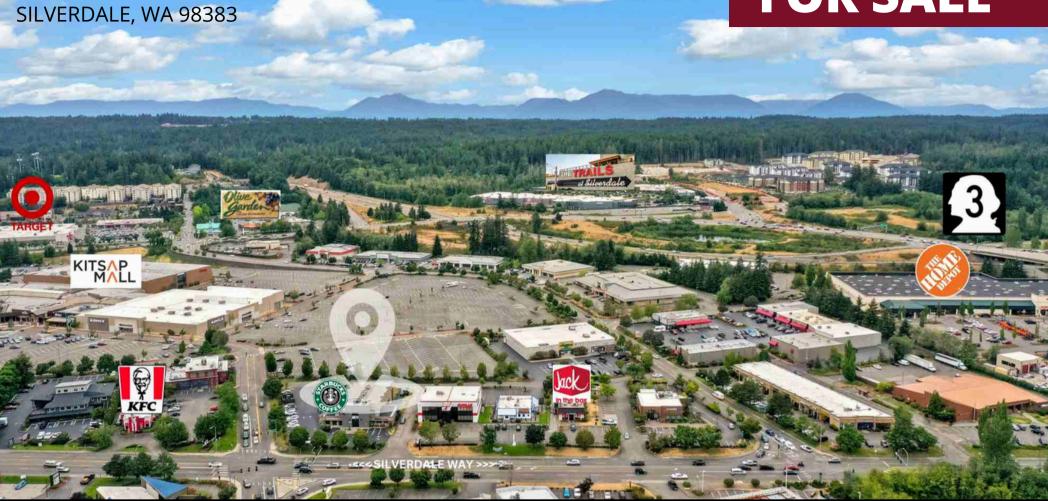

## **FOR SALE**

Business ownership Opportunity in Silverdale, WA! Lots of retail & shopping nearby, restaurants and fast food in every direction, YMCA up the road, Starbucks established in the building, Kitsap Mall with Dick's Sporting Goods, Kohl's, Barnes & Noble; Costco, Trader Joe's, Winco & Safeway nearby for grocery.

#### **EASY ACCESS:**

- State HWY 3 Entrances: N to Bainbridge Island (Ferry to Downtown Seattle)/Kingston (Ferry to Edmonds) & S to Bremerton (Ferry)
- Across from Kitsap Mall
- Nearby to The Trails Retail Complex
- Nearby to Naval Base Kitsap/Bangor