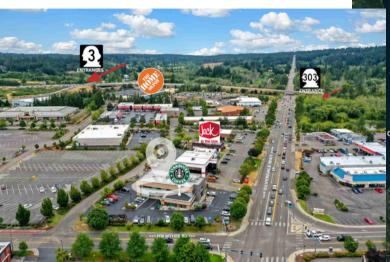

#### **EASY ACCESS:**

- State HWY 3 Entrances: N to Bainbridge Island (Ferry to Downtown Seattle)/Kingston (Ferry to Edmonds) & S to Bremerton (Ferry)
- Across from Kitsap Mall
- Nearby to The Trails Retail Complex
- Nearby to Naval Base Kitsap/Bangor