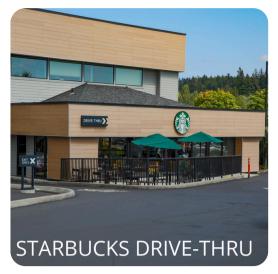

There are currently 4 active business tenants: Starbucks (drive-thru) leased through 2033 with one option; Insurance leased through 2026 with 2-5 yr options; Gov't Contractor leased through 2027 & Hot Yoga Studio leased through 2028. Financial Analysis - 2025 expiration.

## **FOR SALE**

Business ownership Opportunity in Silverdale, WA! Lots of retail & shopping nearby, restaurants and fast food in every direction, YMCA up the road, Starbucks established in the building, Kitsap Mall with Dick's Sporting Goods, Kohl's, Barnes & Noble; Costco, Trader Joe's, Winco & Safeway nearby for grocery.