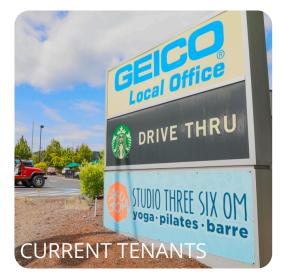

There are currently 4 active business tenants: Starbucks (drive-thru) leased through 2033 with one option; Insurance leased through 2026 with 2-5 yr options; Gov't Contractor leased through 2027 & Hot Yoga Studio leased through 2028. Financial Analysis - 2025 expiration.