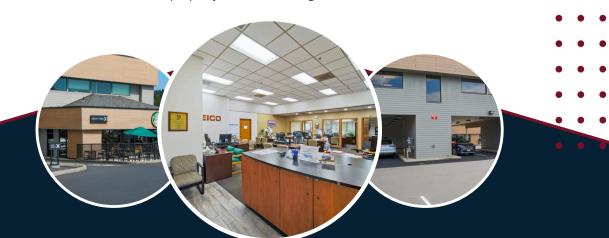

## CALL FOR AN APPOINTMENT

This multi-level commercial building has 14,404 SF space on 43,560 SF of land with multiple business areas/established tenants located in the center of Silverdale. This building is complete with an established drive-thru, outdoor patio area, lots of parking, fire sprinklers and an elevator to the upper level and multiple street level entrances. Originally built in 1987 but went through a remodel in 2016.

There are currently 4 active business tenants: Starbucks (drive-thru) leased through 2033 with one option; Insurance leased through 2026 with 2-5 yr options; Gov't Contractor leased through 2027 & Hot Yoga Studio leased through 2028. Financial Analysis - 2025 expiration.