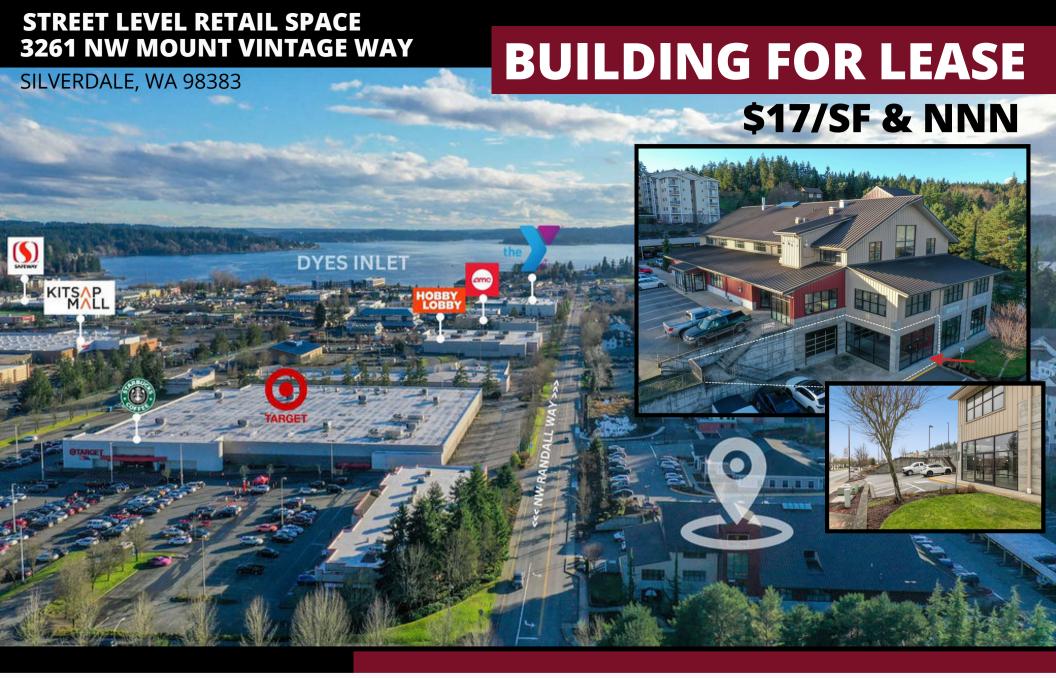

### STREET LEVEL RETAIL SPACE 3261 NW MOUNT VINTAGE WAY

SILVERDALE, WA 98383

# **FOR LEASE**

Relocate your business to Silverdale, WA! Lots of retail & shopping nearby, restaurants and fast food for lunch breaks, YMCA up the road, Target and Starbucks across the street, Kitsap Mall with Dick's Sporting Goods, Kohl's, Barnes & Noble; Costco, Trader Joe's, Winco & Safeway nearby for grocery.

#### **EASY ACCESS:**

- State HWY 3 Entrances: N to Bainbridge Island (Ferry to Downtown Seattle)/Kingston (Ferry to Edmonds) & S to Bremerton (Ferry)
- Across from Kitsap Mall
- Nearby to The Trails Retail Complex
- Nearby to Naval Base Kitsap/Bangor