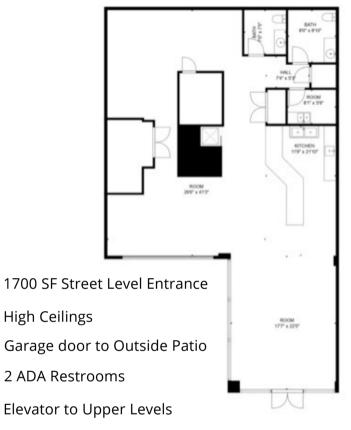

### STREET LEVEL RETAIL SPACE 3261 NW MOUNT VINTAGE WAY

SILVERDALE, WA 98383

## **FOR LEASE**



























### **3261 NW MOUNT VINTAGE WAY**

# **FOR LEASE**



Relocate your business to Silverdale, WA! Lots of retail & shopping nearby, restaurants and fast food for lunch breaks, YMCA up the road, Target and Starbucks across the street, Kitsap Mall with Dick's Sporting Goods, Kohl's, Barnes & Noble; Costco, Trader Joe's, Winco & Safeway nearby for grocery.









### **3261 NW MOUNT VINTAGE WAY**

SILVERDALE, WA 98383



#### **EASY ACCESS:**

- State HWY 3 Entrances: N to Bainbridge Island (Ferry to Downtown Seattle)/Kingston (Ferry to Edmonds) & S to Bremerton (Ferry)
- Across from Kitsap Mall
- Nearby to The Trails Retail Complex
- Nearby to Naval Base Kitsap/Bangor