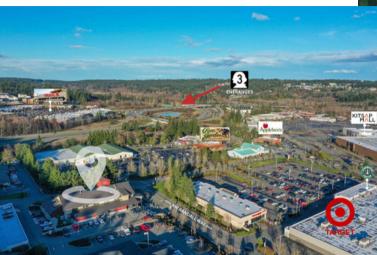

# **FOR LEASE**

Relocate your business to Silverdale, WA! Lots of retail & shopping nearby, restaurants and fast food for lunch breaks, YMCA up the road, Target and Starbucks across the street, Kitsap Mall with Dick's Sporting Goods, Kohl's, Barnes & Noble; Costco, Trader Joe's, Winco & Safeway nearby for grocery.

#### **EASY ACCESS:**

- State HWY 3 Entrances: N to Bainbridge Island (Ferry to Downtown Seattle)/Kingston (Ferry to Edmonds) & S to Bremerton (Ferry)
- Across from Kitsap Mall
- Nearby to The Trails Retail Complex
- Nearby to Naval Base Kitsap/Bangor