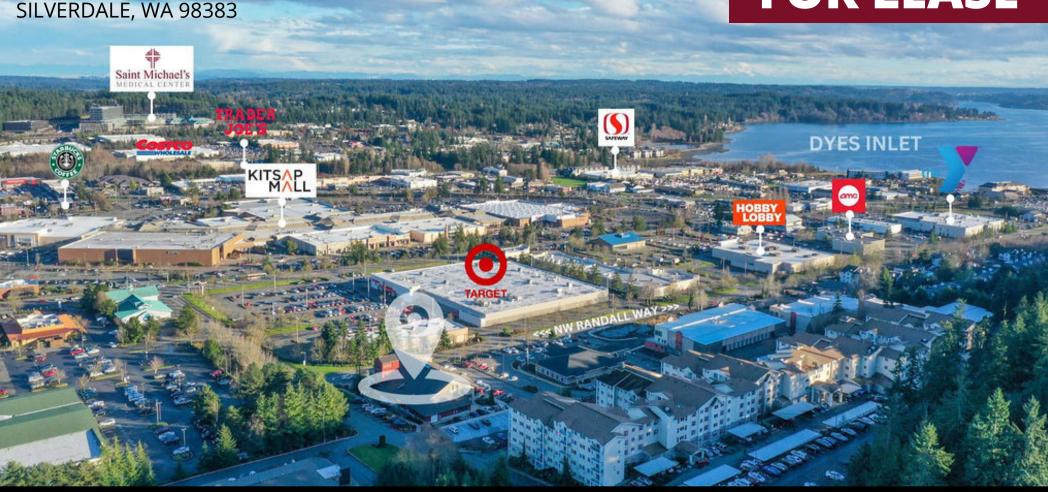

# **FOR LEASE**

Relocate your business to Silverdale, WA! Lots of retail & shopping nearby, restaurants and fast food for lunch breaks, YMCA up the road, Target and Starbucks across the street, Kitsap Mall with Dick's Sporting Goods, Kohl's, Barnes & Noble; Costco, Trader Joe's, Winco & Safeway nearby for grocery.

#### **EASY ACCESS:**

- State HWY 3 Entrances: N to Bainbridge Island (Ferry to Downtown Seattle)/Kingston (Ferry to Edmonds) & S to Bremerton (Ferry)
- Across from Kitsap Mall
- Nearby to The Trails Retail Complex
- Nearby to Naval Base Kitsap/Bangor