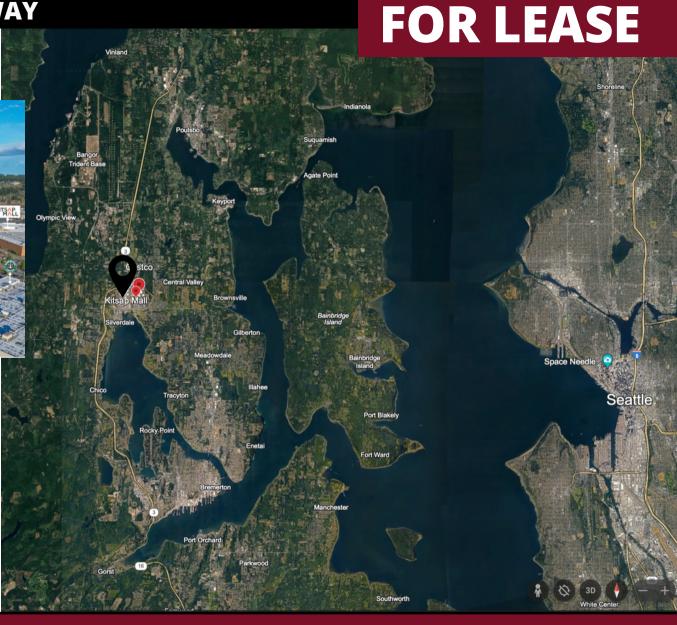

#### **EASY ACCESS:**

- State HWY 3 Entrances: N to Bainbridge Island (Ferry to Downtown Seattle)/Kingston (Ferry to Edmonds) & S to Bremerton (Ferry)
- Across from Kitsap Mall
- Nearby to The Trails Retail Complex
- Nearby to Naval Base Kitsap/Bangor