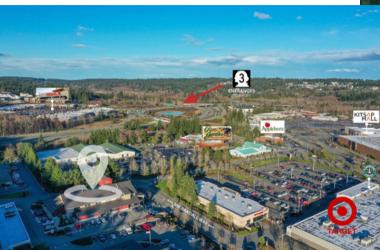

# **FOR LEASE**

Relocate your business to Silverdale, WA! Lots of retail & shopping nearby, restaurants and fast food for lunch breaks, YMCA up the road, Target and Starbucks across the street, Kitsap Mall with Dick's Sporting Goods, Kohl's, Barnes & Noble; Costco, Trader Joe's, Winco & Safeway nearby for grocery.

#### **EASY ACCESS:**

- State HWY 3 Entrances: N to Bainbridge Island (Ferry to Downtown Seattle)/Kingston (Ferry to Edmonds) & S to Bremerton (Ferry)
- Across from Kitsap Mall
- Nearby to The Trails Retail Complex
- Nearby to Naval Base Kitsap/Bangor