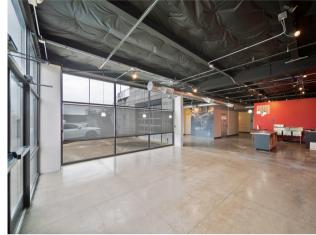

#### **SUITE 101: 1865 SF**

- High Ceilings
- Garage door to Outside Patio
- 2 ADA Restrooms
- Elevator to Upper Levels