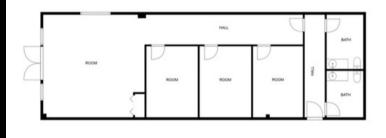

#### **SUITE 101: 1865 SF**

- High Ceilings
- Garage door to Outside Patio
- 2 ADA Restrooms
- Elevator to Upper Levels

#### **SUITE 102: 1178 SF**