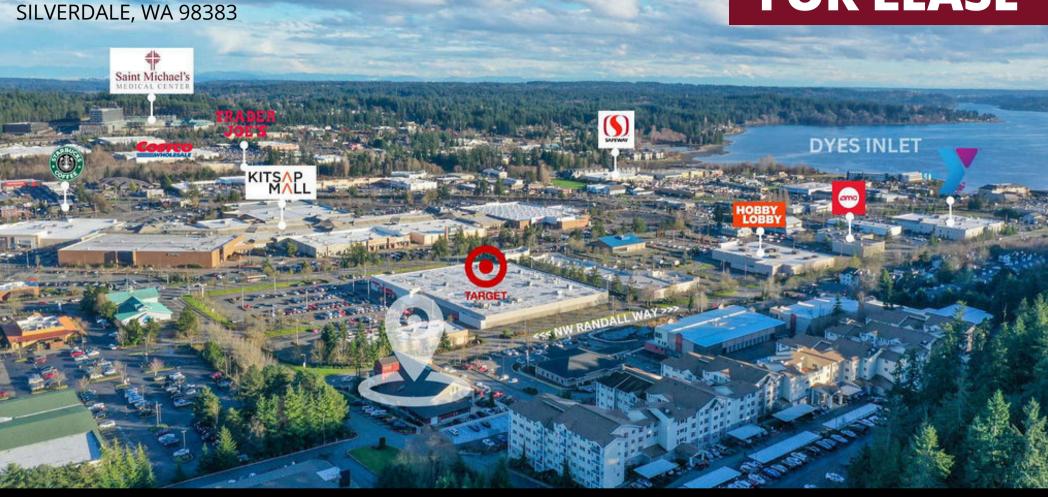

# **FOR LEASE**

Relocate your business to Silverdale, WA! Lots of retail & shopping nearby, restaurants and fast food for lunch breaks, YMCA up the road, Target and Starbucks across the street, Kitsap Mall with Dick's Sporting Goods, Kohl's, Barnes & Noble; Costco, Trader Joe's, Winco & Safeway nearby for grocery.

#### **EASY ACCESS:**

- State HWY 3 Entrances: N to Bainbridge Island (Ferry to Downtown Seattle)/Kingston (Ferry to Edmonds) & S to Bremerton (Ferry)
- Across from Kitsap Mall
- Nearby to The Trails Retail Complex
- Nearby to Naval Base Kitsap/Bangor