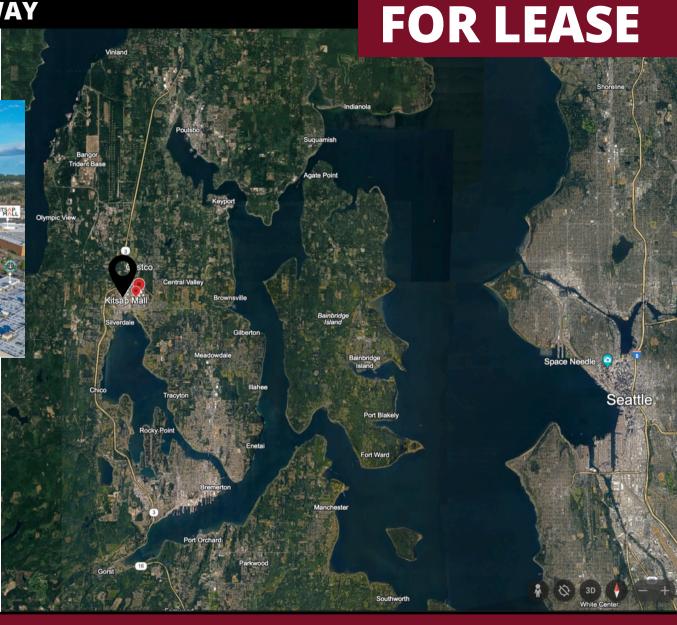

# **FOR LEASE**

Relocate your business to Silverdale, WA! Lots of retail & shopping nearby, restaurants and fast food for lunch breaks, YMCA up the road, Target and Starbucks across the street, Kitsap Mall with Dick's Sporting Goods, Kohl's, Barnes & Noble; Costco, Trader Joe's, Winco & Safeway nearby for grocery.

#### **EASY ACCESS:**

- State HWY 3 Entrances: N to Bainbridge Island (Ferry to Downtown Seattle)/Kingston (Ferry to Edmonds) & S to Bremerton (Ferry)
- Across from Kitsap Mall
- Nearby to The Trails Retail Complex
- Nearby to Naval Base Kitsap/Bangor