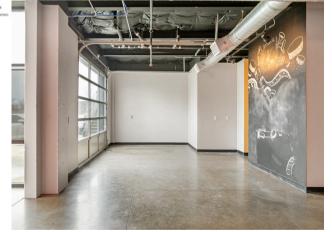

#### **SUITE 101: 1865 SF**

- High Ceilings
- Garage door to Outside Patio
- 2 ADA Restrooms
- Elevator to Upper Levels