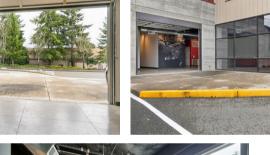

#### **SUITE 101: 1865 SF**

- High Ceilings
- Garage door to Outside Patio
- 2 ADA Restrooms
- Elevator to Upper Levels