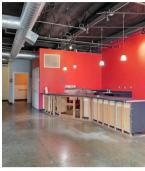

#### **SUITE 101: 1865 SF**

- High Ceilings
- Garage door to Outside Patio
- 2 ADA Restrooms
- Elevator to Upper Levels