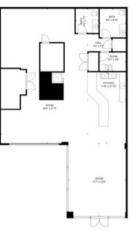

#### **SUITE 101: 1865 SF**

- High Ceilings
- Garage door to Outside Patio
- 2 ADA Restrooms
- Elevator to Upper Levels