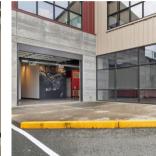

#### **SUITE 101: 1865 SF**

- High Ceilings
- Garage door to Outside Patio
- 2 ADA Restrooms
- Elevator to Upper Levels