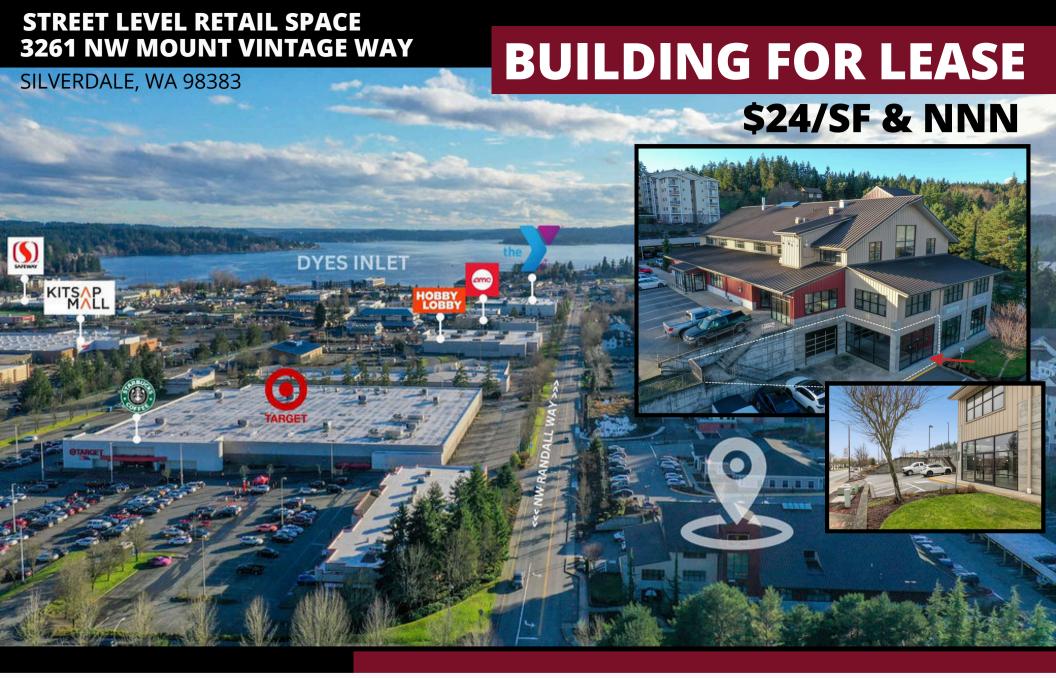

#### **SUITE 101: 1865 SF**

- High Ceilings
- Garage door to Outside Patio
- 2 ADA Restrooms
- Elevator to Upper Levels

#### **SUITE 102: 1178 SF**