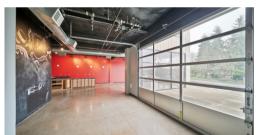

#### **SUITE 101: 1865 SF**

- High Ceilings
- Garage door to Outside Patio
- 2 ADA Restrooms
- Elevator to Upper Levels