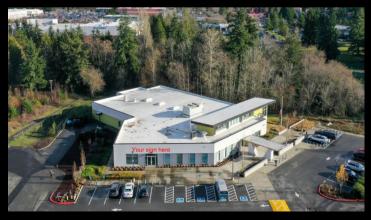

# VETERAN'S PLAZA 1117 Ridgeton Strol This building is located in instance blad in the strong blad in the stro

This building is located in the very heart of Silverdale, just one block away from a new \$500 million hospital. It is located in the Veteran's Plaza, a recently constructed modern building that comes fully equipped with fire sprinklers.

With it's own private entrance and plenty of on-site parking, this 1,850 SF space is ready for a build to suit professional office.

The Veteran's building is right in the middle of town with walking access to major businesses like Costco, Trader Joe's, the Kitsap Mall and other retail/restaurants.