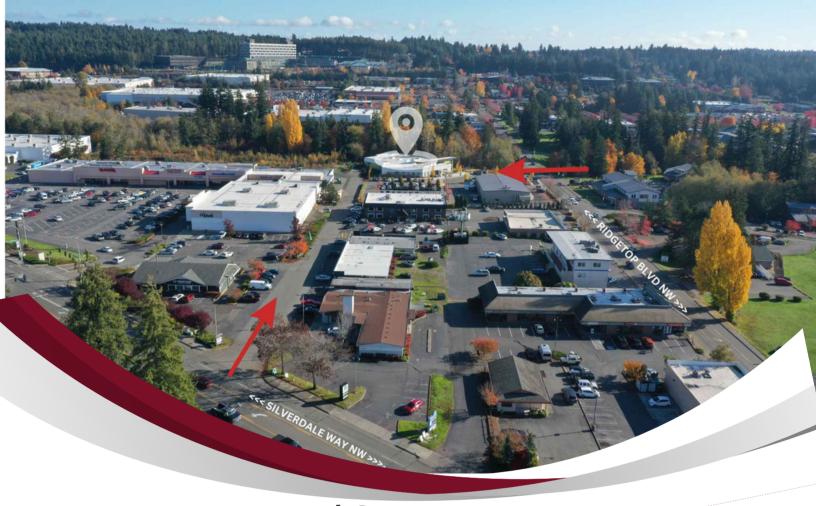

# VETERAN'S PLAZA 1117 Ridgeton Strol This building is located in instance blad in the strong blad in the stro

This building is located in the very heart of Silverdale, just one block away from a new \$500 million hospital. It is located in the Veteran's Plaza, a recently constructed modern building that comes fully equipped with fire sprinklers.

With it's own private entrance and plenty of on-site parking, this 1,850 SF space is ready for a build to suit professional office.

The Veteran's building is right in the middle of town with walking access to major businesses like Costco, Trader Joe's, the Kitsap Mall and other retail/restaurants.