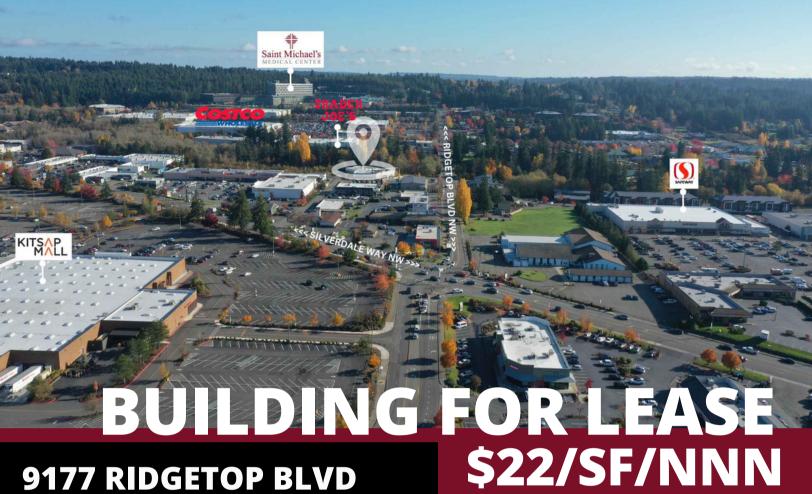

### **ABOUT THIS PROPERTY:**

Recently constructed build to suit Professional Office space! Building located in **HEART OF SILVERDALE**, Close to KITSAP MALL, Near **COSTCO & HOSPITAL.** 

# VETERAN'S PLAZA 1117 Ridgeton Strol This building is located in instance blad in the strong blad in the stro

This building is located in the very heart of Silverdale, just one block away from a new \$500 million hospital. It is located in the Veteran's Plaza, a recently constructed modern building that comes fully equipped with fire sprinklers.

With it's own private entrance and plenty of on-site parking, this 1,850 SF space is ready for a build to suit professional office.

The Veteran's building is right in the middle of town with walking access to major businesses like Costco, Trader Joe's, the Kitsap Mall and other retail/restaurants.

Not only is it near businesses, but it is right in the middle of the peaceful & serene clear creek trail, a wooded and private trail that winds through the middle of town following Clear creek. Perfect for office breaks or a shortcut to the Silverdale Waterfront Park.

# **RENT:**

\$22 Per Square Feet Plus NNN.