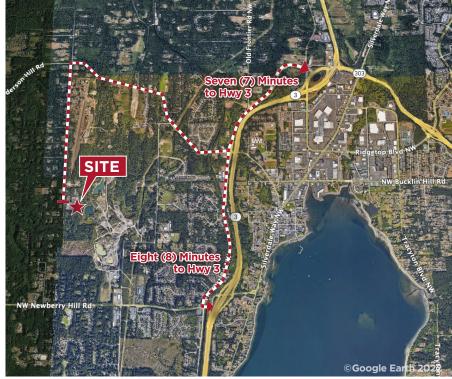

#### **Property Highlights**

- Secure fenced and gated location
- Convenient Central Kitsap Location: seven (7) minutes to St Hwy 3/St Hwy 303 and eight (8) minutes to St Hwy 3 and Newberry Hill Rd
- Accommodations to build 2<sup>nd</sup> floor office/ storage
- Available for immediate occupancy
- Significant quantity of 14 ft ground level roll-up doors with infrastructure in place to add dock-high door
- 75 X 100 approx dimensions