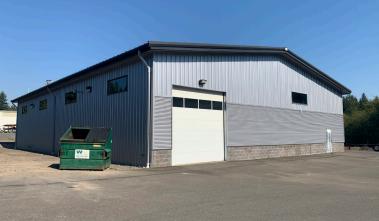

#### **Property Highlights**

- Secure fenced and gated location
- Convenient Central Kitsap Location: seven (7) minutes to St Hwy 3/St Hwy 303 and eight (8) minutes to St Hwy 3 and Newberry Hill Rd
- Accommodations to build 2<sup>nd</sup> floor office/ storage
- Available for immediate occupancy
- Significant quantity of 14 ft ground level roll-up doors with infrastructure in place to add dock-high door
- 75 X 100 approx dimensions