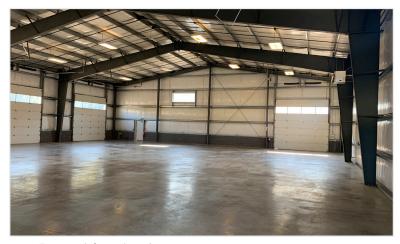

#### **Property Highlights**

- Secure fenced and gated location
- Convenient Central Kitsap Location: seven (7) minutes to St Hwy 3/St Hwy 303 and eight (8) minutes to St Hwy 3 and Newberry Hill Rd
- Accommodations to build 2<sup>nd</sup> floor office/ storage
- Available for immediate occupancy
- Significant quantity of 14 ft ground level roll-up doors with infrastructure in place to add dock-high door
- 75 X 100 approx dimensions

# For Lease 6363 NW WAREHOUSE WAY

SILVERDALE, WASHINGTON 98383

For more information, please contact: