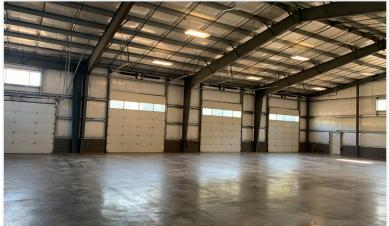

#### **Property Highlights**

- Secure fenced and gated location
- Convenient Central Kitsap Location: seven (7) minutes to St Hwy 3/St Hwy 303 and eight (8) minutes to St Hwy 3 and Newberry Hill Rd
- Accommodations to build 2<sup>nd</sup> floor office/ storage
- Available for immediate occupancy
- Significant quantity of 14 ft ground level roll-up doors with infrastructure in place to add dock-high door
- 75 X 100 approx dimensions

# For Lease 6363 NW WAREHOUSE WAY

SILVERDALE, WASHINGTON 98383

For more information, please contact: