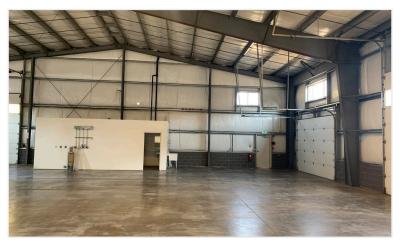

#### **Property Highlights**

- Secure fenced and gated location
- Convenient Central Kitsap Location: seven (7) minutes to St Hwy 3/St Hwy 303 and eight (8) minutes to St Hwy 3 and Newberry Hill Rd
- Accommodations to build 2<sup>nd</sup> floor office/ storage
- Available for immediate occupancy
- Significant quantity of 14 ft ground level roll-up doors with infrastructure in place to add dock-high door
- 75 X 100 approx dimensions

# For Lease 6363 NW WAREHOUSE WAY

SILVERDALE, WASHINGTON 98383

For more information, please contact: