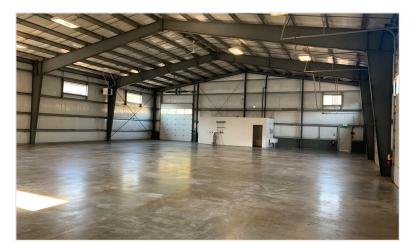

#### **Property Highlights**

- Secure fenced and gated location
- Convenient Central Kitsap Location: seven (7) minutes to St Hwy 3/St Hwy 303 and eight (8) minutes to St Hwy 3 and Newberry Hill Rd
- Accommodations to build 2<sup>nd</sup> floor office/ storage
- Available for immediate occupancy
- Significant quantity of 14 ft ground level roll-up doors with infrastructure in place to add dock-high door
- 75 X 100 approx dimensions

# For Lease 6363 NW WAREHOUSE WAY

SILVERDALE, WASHINGTON 98383

For more information, please contact: