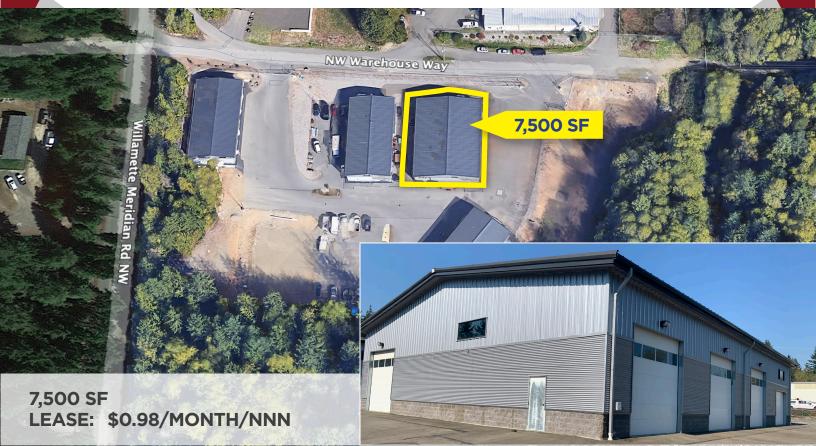

"A division of The Cadwell Group LLC"

For Lease 6363 NW WAREHOUSE WAY

SILVERDALE, WASHINGTON 98383

#### **Property Highlights**

- Secure fenced and gated location
- Convenient Central Kitsap Location: seven (7) minutes to St Hwy 3/St Hwy 303 and eight (8) minutes to St Hwy 3 and Newberry Hill Rd
- Accommodations to build 2<sup>nd</sup> floor office/ storage
- Available for immediate occupancy
- Significant quantity of 14 ft ground level roll-up doors with infrastructure in place to add dock-high door
- 75 X 100 approx dimensions