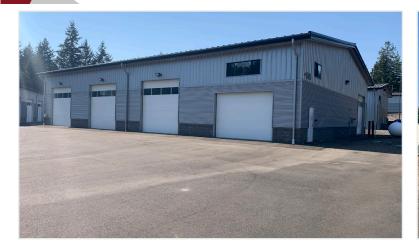

#### **Property Highlights**

- Secure fenced and gated location
- Convenient Central Kitsap Location: seven (7) minutes to St Hwy 3/St Hwy 303 and eight (8) minutes to St Hwy 3 and Newberry Hill Rd
- Accommodations to build 2<sup>nd</sup> floor office/ storage
- Available for immediate occupancy
- Significant quantity of 14 ft ground level roll-up doors with infrastructure in place to add dock-high door
- 75 X 100 approx dimensions