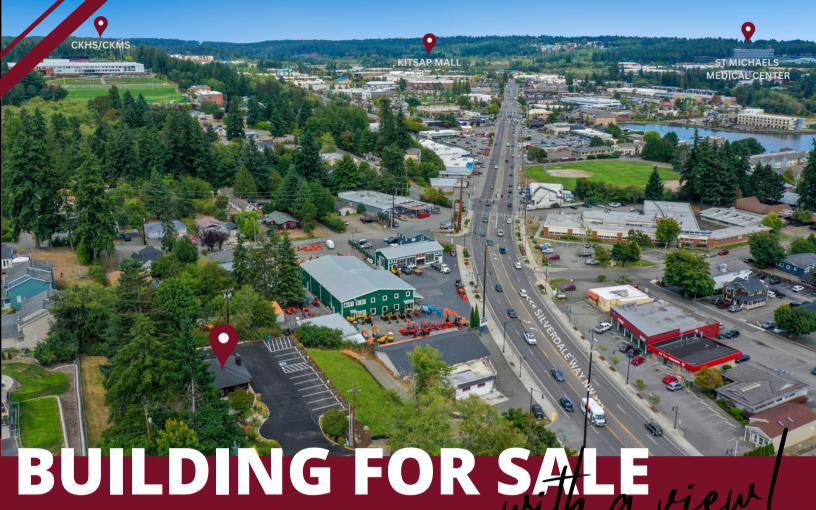

## **FEATURES:**

- 1,966 SF Building
- 🕢 14,810 SF Land
- Two Tax Parcels
- Silverdale w/Dyes Inlet View
- Near Costco, Hospital, Kitsap Mall

## **3698 NW LOWELL ST**

Silverdale, WA 98312

\$999,000

CALL FOR AN APPOINTMENT

Professionally remodeled, inside & outside, landscaped with sprinklers, outdoor patio with fireplace and large yard for campouts. Great views from the main room and open kitchen with refrigerator, oven & micro-wave, counters with sinks and fireplace.