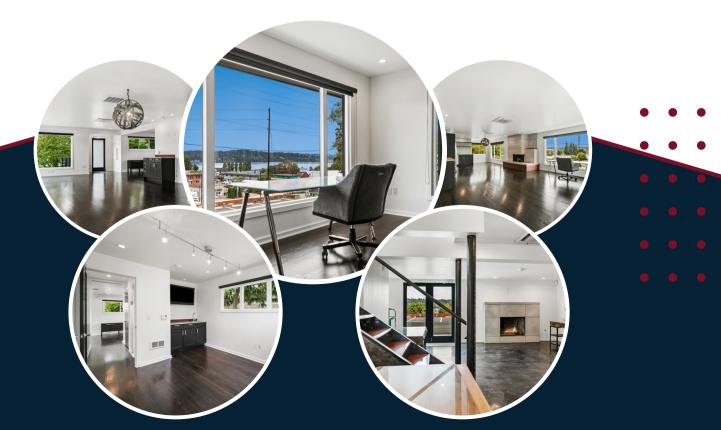

## **3698 NW LOWELL ST**

Silverdale, WA 98312

\$999,000

CALL FOR AN APPOINTMENT

Professionally remodeled, inside & outside, landscaped with sprinklers, outdoor patio with fireplace and large yard for campouts. Great views from the main room and open kitchen with refrigerator, oven & micro-wave, counters with sinks and fireplace.

The lower level includes fireplace, kitchenette, bathroom with shower, washer & dryer & large rooms. Many other great features.

3698 Nw Lowell St, Silverdale, WA 98383