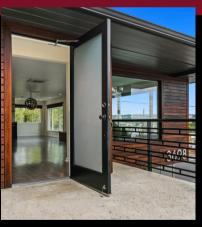

## **3698 NW LOWELL ST**

Silverdale, WA 98312

\$999,000

CALL FOR AN APPOINTMENT

Professionally remodeled, inside & outside, landscaped with sprinklers, outdoor patio with fireplace and large yard for campouts. Great views from the main room and open kitchen with refrigerator, oven & micro-wave, counters with sinks and fireplace.

The lower level includes fireplace, kitchenette, bathroom with shower, washer & dryer & large rooms. Many other great features.

3698 Nw Lowell St, Silverdale, WA 98383