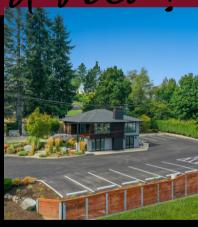

## **FEATURES:**

- 1,966 SF Building
- 🕢 14,810 SF Land
- Two Tax Parcels
- Silverdale w/Dyes Inlet View
- Near Costco, Hospital, Kitsap Mall

## **3698 NW LOWELL ST**

Silverdale, WA 98312

\$999,000

CALL FOR AN APPOINTMENT

Professionally remodeled, inside & outside, landscaped with sprinklers, outdoor patio with fireplace and large yard for campouts. Great views from the main room and open kitchen with refrigerator, oven & micro-wave, counters with sinks and fireplace.