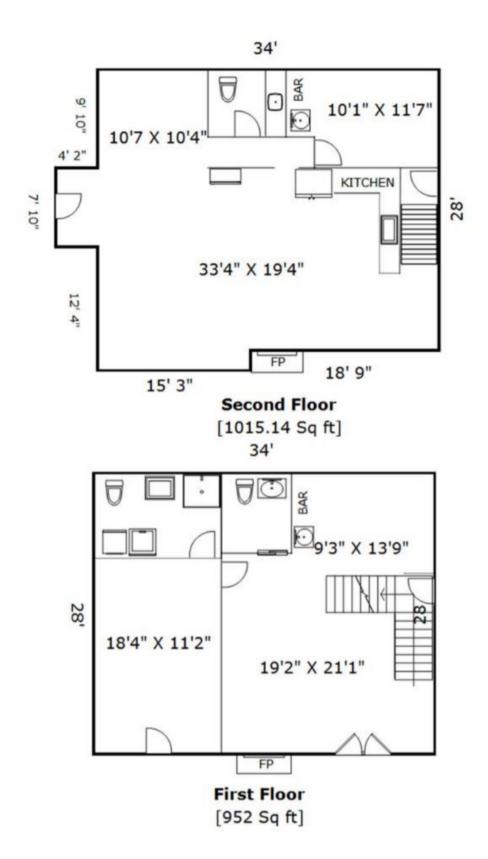

## **FEATURES:**

- 1,966 SF Building
- 🕢 14,810 SF Land
- Two Tax Parcels
- Silverdale w/Dyes Inlet View
- Near Costco, Hospital, Kitsap Mall

## **3698 NW LOWELL ST**

Silverdale, WA 98312

\$999,000

CALL FOR AN APPOINTMENT

Professionally remodeled, inside & outside, landscaped with sprinklers, outdoor patio with fireplace and large yard for campouts. Great views from the main room and open kitchen with refrigerator, oven & micro-wave, counters with sinks and fireplace.

The lower level includes fireplace, kitchenette, bathroom with shower, washer & dryer & large rooms. Many other great features.

3698 Nw Lowell St, Silverdale, WA 98383