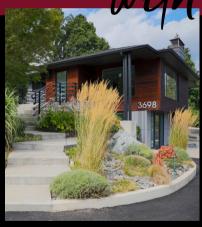

## **FEATURES:**

- 1,966 SF Building
- 🕢 14,810 SF Land
- Two Tax Parcels
- Silverdale w/Dyes Inlet View
- Near Costco, Hospital, Kitsap Mall

## **3698 NW LOWELL ST**

Silverdale, WA 98312

\$999,000

CALL FOR AN APPOINTMENT

Professionally remodeled, inside & outside, landscaped with sprinklers, outdoor patio with fireplace and large yard for campouts. Great views from the main room and open kitchen with refrigerator, oven & micro-wave, counters with sinks and fireplace.