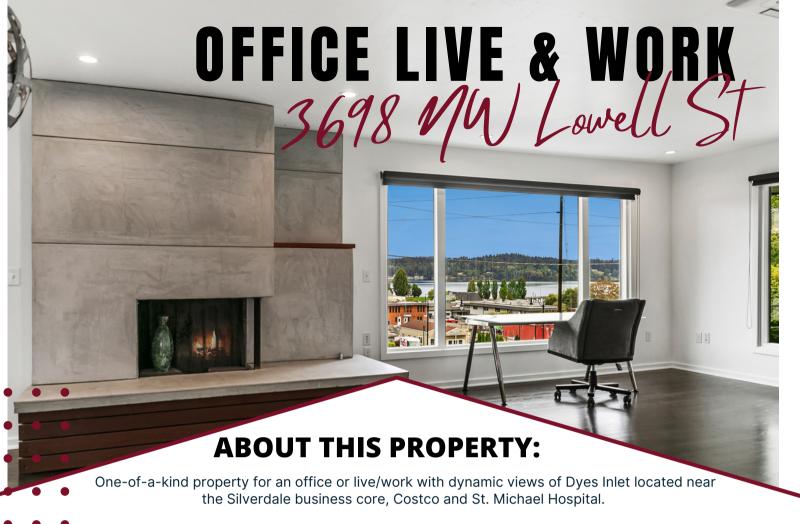

## **FEATURES:**

- 1,966 SF Building
- 🕢 14,810 SF Land
- Two Tax Parcels
- Silverdale w/Dyes Inlet View
- Near Costco, Hospital, Kitsap Mall

## **3698 NW LOWELL ST**

Silverdale, WA 98312

\$999,000

CALL FOR AN APPOINTMENT

Professionally remodeled, inside & outside, landscaped with sprinklers, outdoor patio with fireplace and large yard for campouts. Great views from the main room and open kitchen with refrigerator, oven & micro-wave, counters with sinks and fireplace.

The lower level includes fireplace, kitchenette, bathroom with shower, washer & dryer & large rooms. Many other great features.

3698 Nw Lowell St, Silverdale, WA 98383